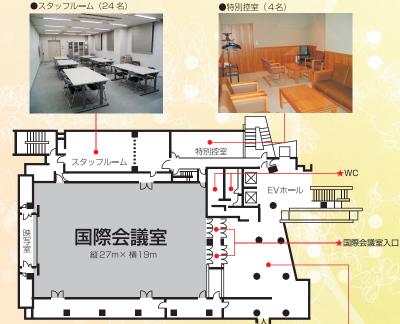

# |国際会議室

※収容人員/スクール 400 名・シアター 480 名

バトン 9m、横看板 7m、たれ幕 4~4.5m

#### ■国際会議室のご利用にあたり

映像機器について

プロジェクターの種類 仮設プロジェクター 1 台 5000 ルーメン

リアプロジェクター 2 台 3000 ルーメン 仮設スクリーン (4.5m×4.5m)

スクリーンの種類 150 インチスクリーン (常設・3.3m×1.8m)

・レイアウトについて レイアウトは自由にご設営出来ます。(例)スクール形式、シアター形式ほか なお、設営・撤収を当館で承る「レイアウト楽得パック」もございます。 (詳しくは 4p をご覧ください)

●国際会議室前□ビー

### ■懇親会

**★**WC

★仮設分電盤(100v/200v·容量15w)

★プラン図は当館の備品を 使用した例です

●国際会議室ロビー

★国際会議室 入口