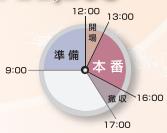

# |国際会議室

※収容人員/スクール 400 名・シアター 480 名



バトン 9m、横看板 7m、たれ幕 4~4.5m

### |利用例 |

●平日(午後本番)  $9:00 \sim 17:00$ 

### ¥95.000~



### ■利用例 2

- ●平日(夜間準備)  $18:00 \sim 22:00$
- ●土 日 (午前·午後 本番) 9:00~17:00



#### ■国際会議室 利用例 1

|       | 料金例   | 利用明細               | 備考                            | 合計     |
|-------|-------|--------------------|-------------------------------|--------|
| 施設利用料 | 会場使用料 | 9時~17時             | 7,990円/時間                     | 63,920 |
|       |       |                    | 1,100円/時間 スタッフルーム(主催者控室)      | 8,800  |
|       |       |                    | 380円/時間 特別控室 (講師控室)           | 3,040  |
| 設備利用料 | 舞台備品  | 演台・司会台・ステージ        | 本番時間3時間(1区分以内)<br>机・椅子は施設利用料含 | 2,810  |
|       | 音響備品  | マイク2本、拡声装置、卓上スタンド他 |                               | 5,290  |
|       | 照明備品  | スポットライト            |                               | 600    |
|       | 映像備品  | 仮設プロジェクター・仮設スクリーン  |