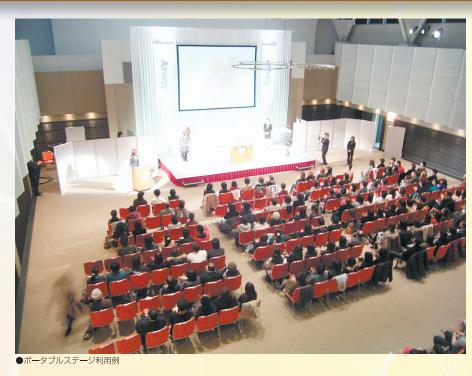

# |国際会議室

※収容人員/スクール 400 名・シアター 480 名

バトン 9m、横看板 7m、たれ幕 4~4.5m

#### ■国際会議室のご利用にあたり

映像機器について

プロジェクターの種類 仮設プロジェクター 1 台 5000 ルーメン

リアプロジェクター 2 台 3000 ルーメン 仮設スクリーン (4.5m×4.5m)

スクリーンの種類 150 インチスクリーン (常設・3.3m×1.8m)

・レイアウトについて レイアウトは自由にご設営出来ます。(例)スクール形式、シアター形式ほか なお、設営・撤収を当館で承る「レイアウト楽得パック」もございます。 (詳しくは 4p をご覧ください)