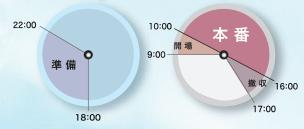

### |利用例 |

●平日(午後本番)  $9:00 \sim 17:00$ 

### ■利用例 2

- ●平日(夜間準備)  $18:00 \sim 22:00$
- ●土 日 (午前·午後 本番) 9:00~17:00