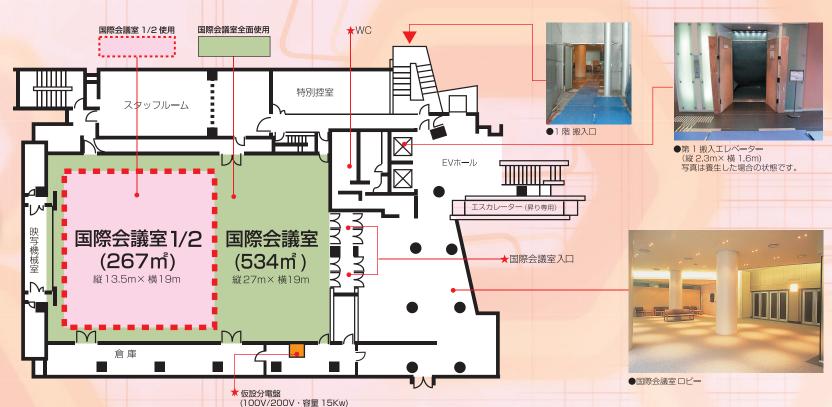

# |国際会議室

※収容人員/スクール 400 名・シアター 480 名

バトン 9m、横看板 7m、たれ幕 4~4.5m

●国際会議室前□ビー

### ■国際会議室 ...534mf

### ■国際会議室1/2 ...267mf

※1/2利用のお申し込みは、利用希望日の6ヶ月前からです。

●間仕切り

### ■懇親会

**★**WC

★仮設分電盤(100v/200v·容量15w)

★プラン図は当館の備品を 使用した例です

●国際会議室ロビー

★国際会議室 入口

## ■国際会議室 …200名

※立食/300名·着席/100名~200名