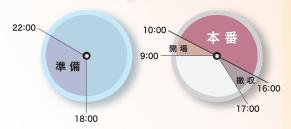

### ■利用例 2

- ●平日(夜間準備)  $18:00 \sim 22:00$
- ●土 日 (午前·午後 本番) 9:00~17:00

#### ■国際会議室 利用例 1

|       | 料金例   | 利用明細               | 備考                            | 合計     |
|-------|-------|--------------------|-------------------------------|--------|
| 施設利用料 | 会場使用料 | 9時~17時             | 7,990円/時間                     | 63,920 |
|       |       |                    | 1,100円/時間 スタッフルーム(主催者控室)      | 8,800  |
|       |       |                    | 380円/時間 特別控室 (講師控室)           | 3,040  |
| 設備利用料 | 舞台備品  | 演台・司会台・ステージ        | 本番時間3時間(1区分以内)<br>机・椅子は施設利用料含 | 2,810  |
|       | 音響備品  | マイク2本、拡声装置、卓上スタンド他 |                               | 5,290  |
|       | 照明備品  | スポットライト            |                               | 600    |
|       | 映像備品  | 仮設プロジェクター・仮設スクリーン  |                               | 2,330  |
|       | その他   |                    |                               | 0      |
| 光熱費   | 冷暖房料  | 13時~16時(本番時間)      | 2,790円/時間                     | 8,370  |

#### ■国際会議室 利用例 2

| 料金例   |       | 利用明細               | 備考                                | 合計     |
|-------|-------|--------------------|-----------------------------------|--------|
| 施     |       | 18 時~22 時          | 7,990円/時間                         | 31,960 |
| 施設利用料 | 会場使用料 | 9時~17時             | 7,990円/時間                         | 63,920 |
|       |       |                    | 1,100円/時間 スタッフルーム(主催者控)           | 8,800  |
|       |       |                    | 380円/時間 特別控室 (講師控)                | 3,040  |
|       | 舞台備品  | 演台・司会台・ステージ        | 本番時間 6 時間 (2 区分以内)<br>机·椅子は施設利用料含 | 5,620  |
| 設備    | 音響備品  | マイク2本、拡声装置、卓上スタンド他 |                                   | 10,580 |
| 設備利用料 | 照明備品  | スポットライト            |                                   | 1,200  |
| 用     | 映像備品  | 仮設プロジェクター・仮設スクリーン  |                                   | 4,660  |
| **    | その他   |                    |                                   | 0      |
| 光熱費   | 冷暖房料  | 10 時~16 時(本番時間)    | 2,790円/時間                         | 16,740 |