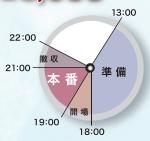

### ■利用例 1

●平日 (夜間 本番) 13:00~22:00

### ■利用例 2

- ●平日 (夜間 準備) 18:00~22:00
- ●土 日 (午前·午後 本番) 9:00~17:00